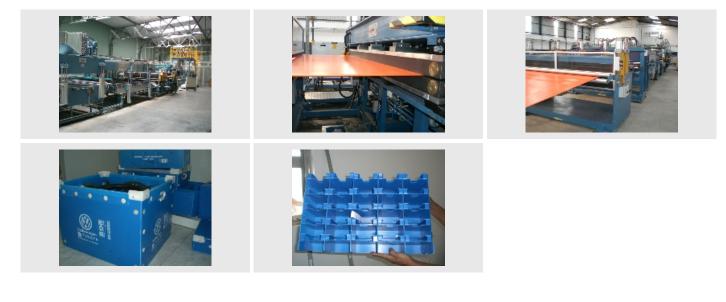

BGBoard 2200 is a line for the production of multiwall sheet made of PP homopolymer / copolymer useful with 2200 mm. The peculiarity of the line is the type of extruder: for the first time in the world it has been used a twin-screw counter rotating extruder with screw diameter of 125mm to produce PP Hollow sheet!

Thanks to the peculiarities of this extruder it is possible to obtain a higher production rate with all type of thickness of sheet without degrading too much the polymer, with a significantly lower consumption of the plant (almost 1 / 3 less than the installed capacity just for 'extruder!). A further update was done in the calibration unit, fully automatic, with opening and closing automatic fine adjustments in a range decimals.